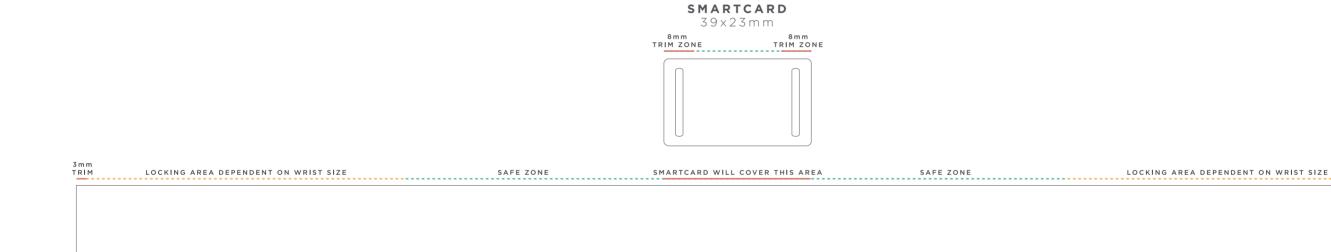

## **RFID SECURE FABRIC WRISTBAND** SMARTCARD 20x350mm

By submitting your approval of the order & artwork, you are accountable & agree all the details on the order & artwork are accurate to your requests. Once we receive your mandatory email approval, production will begin. If you make any changes to the order after your approval, you will be financially responsible for what has been produced & timelines may be affected. Due to differing screen resolutions, the colors in the template are a guide. The Pantones denoted in the artwork will be used for matching, but the colors of the final product may have a max variance of 5-10%.





000

BAND BASE COLOR

HARD PVC MATTE SOFT PVC GLOSS













BARREL LOCK V2

SIDE LOAD BARREL LOCK