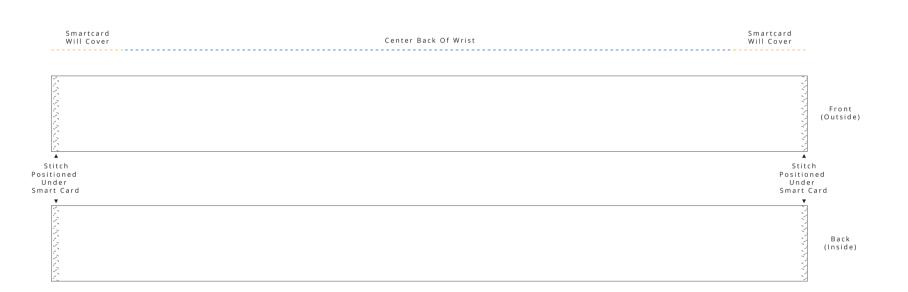

## **RFID Elastic Wristband**

Smartcard 20x200mm [3/4x7.75"] Large

## **Template Key**

- —— = Cut Line (20x200mm)
- ----- = Safe Zone (20x140mm)
- ----- = Design Will Be Partially Covered
- ---- = Design Will Not Be Visible