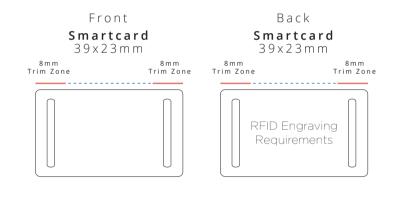

## **RFID Elastic Wristband**

Smartcard 20x200mm [3/4x7.75"] Large

## **Template Key**

- —— = Cut Line (20x200mm)
- ----- = Safe Zone (20x140mm)
- ----- = Design Will Be Partially Covered
- ---- = Design Will Not Be Visible