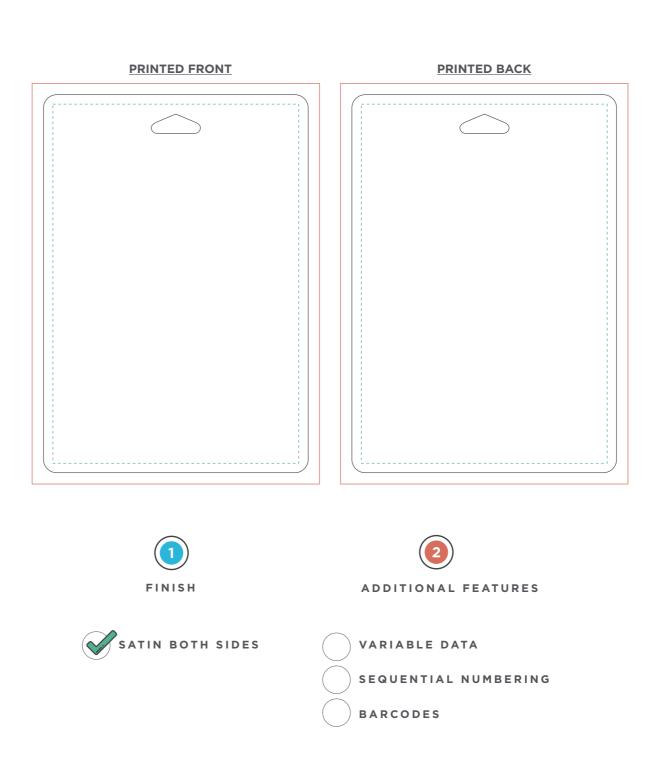

## Hard PVC $70 \times 100 \text{ mm}$ (2.75 x 4")

By submitting your approval of the order & artwork, you are accountable & agree all the details on the order & artwork are accurate to your requests. Once we receive your mandatory email approval, production will begin. If you make any changes to the order after your approval, you will be financially responsible for what has been produced & timelines may be affected. Due to differing screen resolutions, the colors in the template are a guide. The Pantones denoted in the artwork will be used for matching, but the colors of the final product may have a max variance of 5-10%.

= 3mm BLEED (2.99x4.17 Inches/76x106mm)

= CUTTER LINE (2.75x3.9 Inches/70x100mm)

= SAFE ZONE (2.55x3.74 Inches/65x95mm)