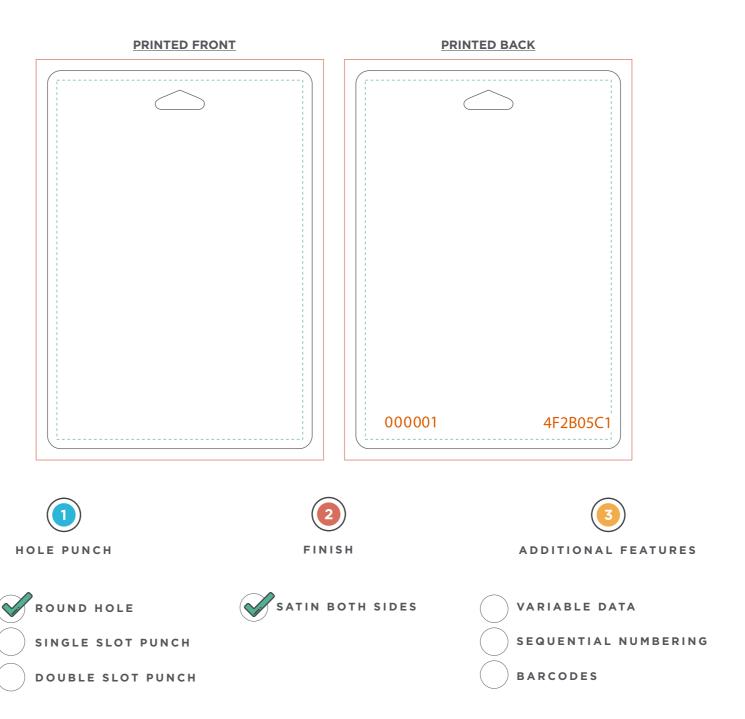

## RUSH-RFID EVENT BADGE

## Hard PVC $100 \times 70 \text{ mm}$ (2.75 x 4")

By submitting your approval of the order & artwork, you are accountable & agree all the details on the order & artwork are accurate to your requests. Once we receive your mandatory email approval, production will begin. If you make any changes to the order after your approval, you will be financially responsible for what has been produced & timelines may be affected. Due to differing screen resolutions, the colors in the template are a guide. The Pantones denoted in the artwork will be used for matching, but the colors of the final product may have a max variance of 5-10%.

= 3mm BLEED (2.99x4.17 Inches)

= CUTTER LINE (2.75x3.9 Inches)

= SAFE ZONE (2.55x3.74 Inches)