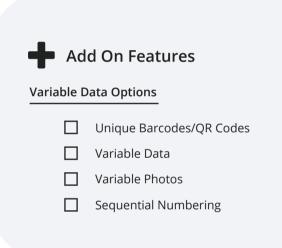

## **RFID Badge**

Hard PVC | In-House Rush 3x5" [76x127mm]

## Hole Punch Finish Single Triangle Hole Satin (Front & Back)

|                                                                                                                                                             | <u>Printed Front</u> | <u>Printed Back</u> |
|-------------------------------------------------------------------------------------------------------------------------------------------------------------|----------------------|---------------------|
| Геmplate Key                                                                                                                                                |                      |                     |
| = Bleed Line (3.25x5.25"   82x133mm)  = Cut Line (3x5"   76x127mm)  = Safe Zone (2.75x4.75"   70x121mm)  = White Box for Pre-Printed UID and Serial Numbers |                      |                     |
|                                                                                                                                                             |                      |                     |
|                                                                                                                                                             |                      |                     |
|                                                                                                                                                             |                      | 000001 4F2B05C1     |