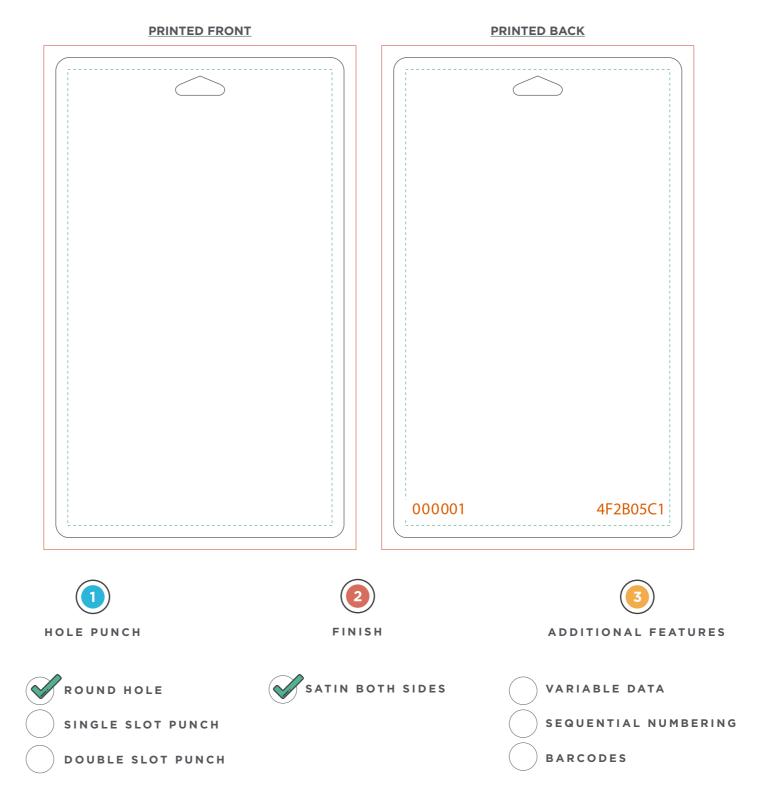

= .25 inch BLEED (3.25x5.25 inches)

= CUTTER LINE (3x5 inches)

= SAFE ZONE (2.75x4.75 inches)