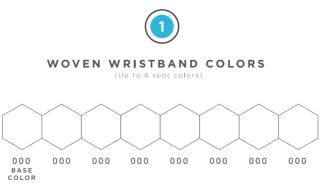

## LOOP LOCK FABRIC WRISTBAND

## 15 x 2 5 0 m m

By submitting your approval of the order & artwork, you are accountable & agree all the details on the order & artwork are accurate to your requests. Once we receive your mandatory email approval, production will begin. If you make any changes to the order after your approval, you will be financially responsible for what has been produced & timelines may be affected. Due to differing screen resolutions, the colors in the template are a guide. The Pantones denoted in the artwork will be used for matching, but the colors of the final product may have a max variance of 5-10%.