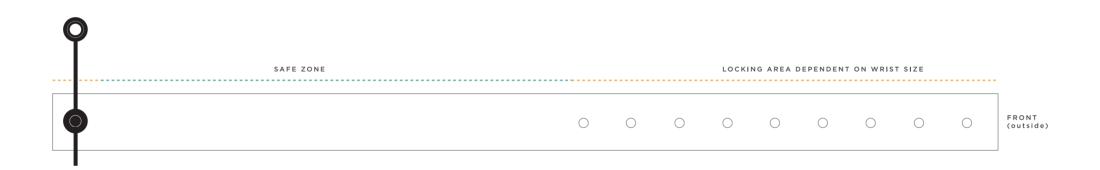

## LOOP LOCK FABRIC WRISTBAND

## 15 x 2 5 0 m m

By submitting your approval of the order & artwork, you are accountable & agree all the details on the order & artwork are accurate to your requests. Once we receive your mandatory email approval, production will begin. If you make any changes to the order after your approval, you will be financially responsible for what has been produced & timelines may be affected. Due to differing screen resolutions, the colors in the template are a guide. The Pantones denoted in the artwork will be used for matching, but the colors of the final product may have a max variance of 5-10%.