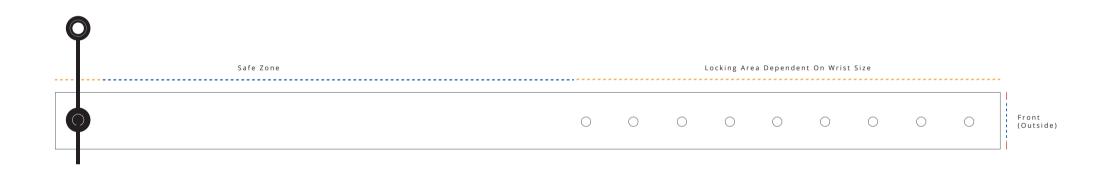

## Loop Lock Fabric Wristband

Woven

15x250mm [5/8x9.8"] Adult

## **Template Key**

---- = Cut Line (15x250mm)
---- = Safe Zone (12x125mm)
---- = Locking Area