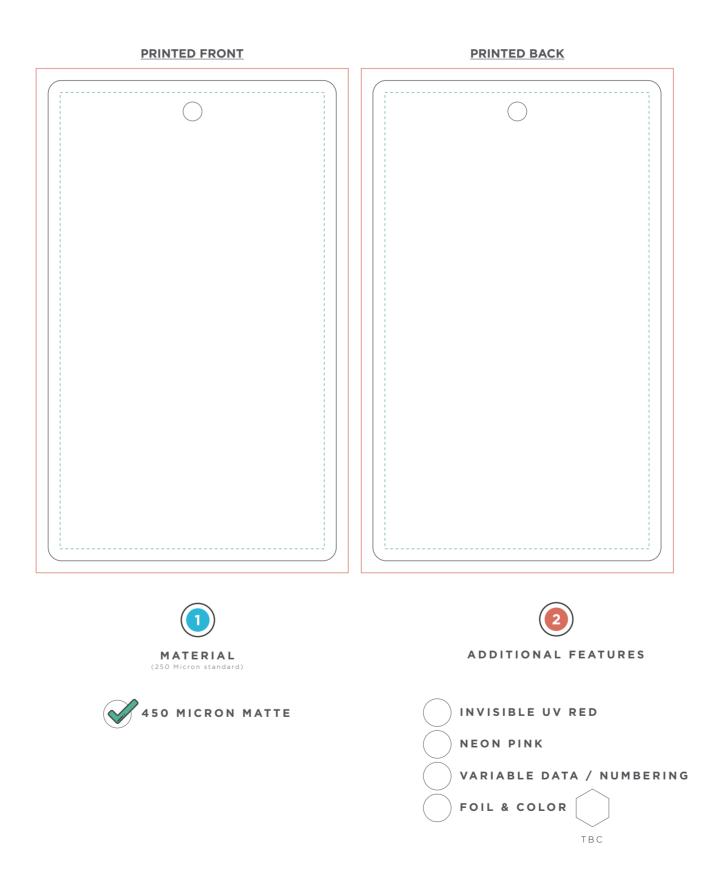

## TEAR PROOF PASS

## Synthetic 3x5 Inches

By submitting your approval of the order & artwork, you are accountable & agree all the details on the order & artwork are accurate to your requests. Once we receive your mandatory email approval, production will begin. If you make any changes to the order after your approval, you will be financially responsible for what has been produced & timelines may be affected. Due to differing screen resolutions, the colors in the template are a guide. The Pantones denoted in the artwork will be used for matching, but the colors of the final product may have a max variance of 5-10%.

= .25 inch BLEED (3.25x5.25 inches)

= CUTTER LINE (3x5 inches)

= SAFE ZONE (2.75x4.75 inches)

5mm ROUND HOLE