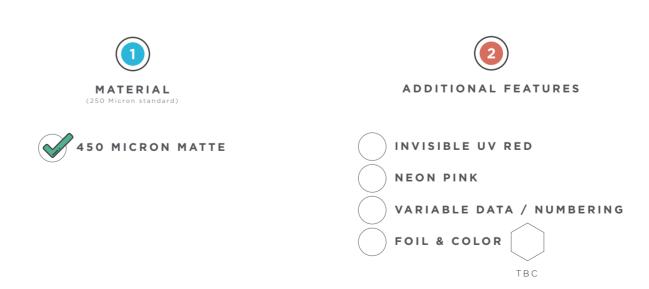

## TEAR PROOF PASS

## Synthetic 70x100mm

By submitting your approval of the order & artwork, you are accountable & agree all the details on the order & artwork are accurate to your requests. Once we receive your mandatory email approval, production will begin. If you make any changes to the order after your approval, you will be financially responsible for what has been produced & timelines may be affected. Due to differing screen resolutions, the colors in the template are a guide. The Pantones denoted in the artwork will be used for matching, but the colors of the final product may have a max variance of 5-10%.

= 3mm BLEED (76x106mm)
= CUTTER LINE (70x100mm)
= SAFE ZONE (65x95mm)
6mm ROUND HOLE