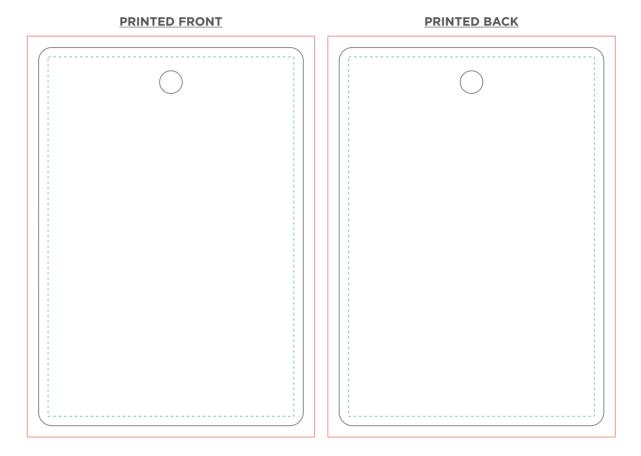

## TEAR PROOF PASS

## Synthetic 70x100mm

By submitting your approval of the order & artwork, you are accountable & agree all the details on the order & artwork are accurate to your requests. Once we receive your mandatory email approval, production will begin. If you make any changes to the order after your approval, you will be financially responsible for what has been produced & timelines may be affected. Due to differing screen resolutions, the colors in the template are a guide. The Pantones denoted in the artwork will be used for matching, but the colors of the final product may have a max variance of 5-10%.

= 3mm BLEED (76x106mm)
= CUTTER LINE (70x100mm)
= SAFE ZONE (65x95mm)
6mm ROUND HOLE