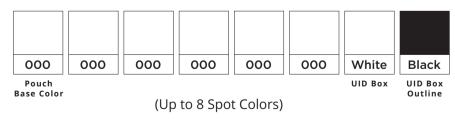

## **RFID Elastic XBand**

Woven Pouch on Full Color Print Band 25x145mm [1x5.75"] Child

## **Template Key**

- \_\_\_\_\_ = Cut Line (20x145mm)
- ----- = Safe Zone (20x96mm)
- ----- = Design Will Not Be Visible





## **Woven Pouch Colors**







## Please Note

By submitting your approval of the order & artwork, you are accountable & agree all the details on the order & artwork are accurate to your requests. Once we receive your mandatory email approval, production will begin. If you make any changes to the order after your approval, you will be financially responsible for what has been produced & timelines may be affected. Due to differing screen resolutions, the colors in the template are a guide. The Pantones denoted in the artwork will be used for matching, but the colors of the final product may have a max variance of 5-10%. Be aware that small text or details may infill when products are produced.