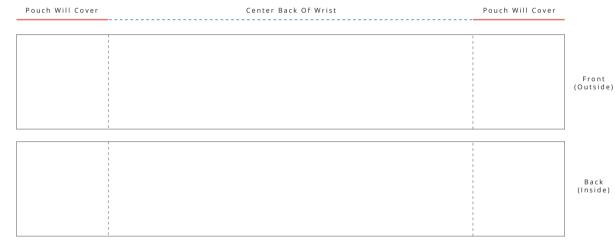

## **RFID Elastic XBand**

Woven Pouch on Full Color Print Band 25x145mm [1x5.75"] Child

## **Template Key**

- \_\_\_\_\_ = Cut Line (20x145mm)
- ----- = Safe Zone (20x96mm)
- ----- = Design Will Not Be Visible