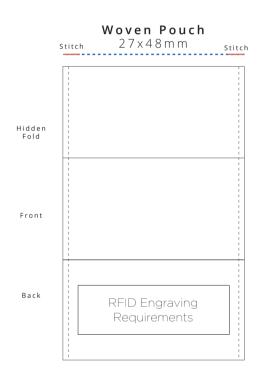

## **RFID Elastic XBand**

Woven Pouch on Full Color Print Band 25x145mm [1x5.75"] Child

## **Template Key**

- \_\_\_\_\_ = Cut Line (20x145mm)
- ----- = Safe Zone (20x96mm)
- ----- = Design Will Not Be Visible