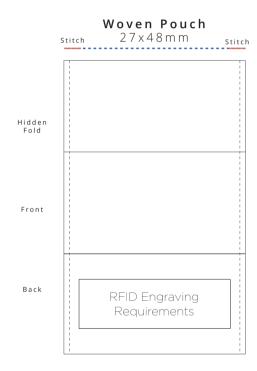

# RFID Elastic XBand

Woven Pouch on Full Color Print Band 25x200mm [1x7.75"] Large

## **Woven Pouch Colors**