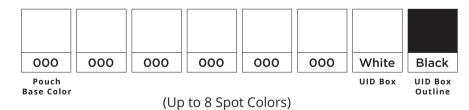

# RFID Elastic XBand

Woven Pouch on Full Color Print Band 25x200mm [1x7.75"] Large

# **Template Key**

—— = Cut Line (25x200mm)

----- = Safe Zone (25x150mm)

---- = Design Will Not Be Visible





## **Woven Pouch Colors**



### **Wristband Print**



#### Please Note

By submitting your approval of the order & artwork, you are accountable & agree all the details on the order & artwork are accurate to your requests. Once we receive your mandatory email approval, production will begin. If you make any changes to the order after your approval, you will be financially responsible for what has been produced & timelines may be affected. Due to differing screen resolutions, the colors in the template are a guide. The Pantones denoted in the artwork will be used for matching, but the colors of the final product may have a max variance of 5-10%. Be aware that small text or details may infill when products are produced.