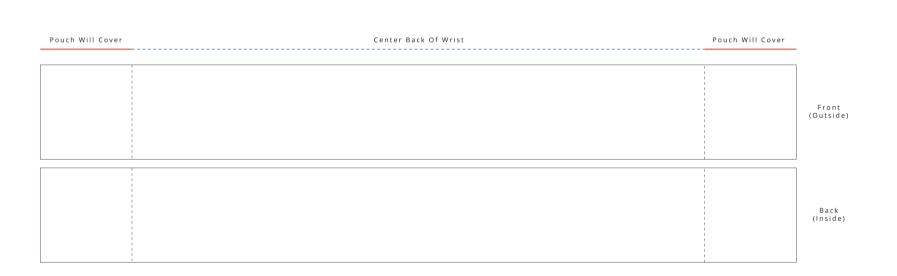

# **Template Key**

—— = Cut Line (25x200mm)

----- = Safe Zone (25x150mm)

---- = Design Will Not Be Visible

### **Wristband Print**