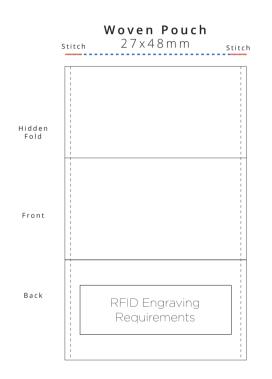

## **RFID Elastic XBand**

Woven Pouch on Full Color Print Band 25x160mm [1x6.25"] Small

## **Template Key**

- ----- = Cut Line (25x160mm)
- ------ = Safe Zone (25x110mm)
- ----- = Design Will Not Be Visible