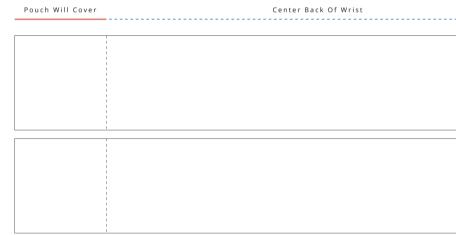

|           | Pouch Will Cover |                  |
|-----------|------------------|------------------|
| 1         |                  |                  |
|           |                  |                  |
|           |                  | Front            |
|           |                  | (Outside)        |
|           |                  |                  |
| 1         |                  |                  |
| <br> <br> |                  |                  |
|           |                  |                  |
| 1         |                  | Back<br>(Inside) |
|           |                  |                  |
| 1         |                  |                  |
| I         |                  |                  |