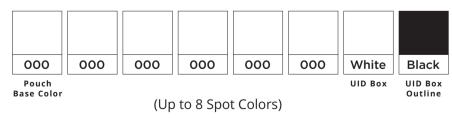

## **RFID Elastic XBand**

Woven Pouch on Full Color Print Band 25x160mm [1x6.25"] Small

## **Template Key**

- ----- = Cut Line (25x160mm)
- ------ = Safe Zone (25x110mm)
- ----- = Design Will Not Be Visible





## **Woven Pouch Colors**



Wristband Print



## Please Note

By submitting your approval of the order & artwork, you are accountable & agree all the details on the order & artwork are accurate to your requests. Once we receive your mandatory email approval, production will begin. If you make any changes to the order after your approval, you will be financially responsible for what has been produced & timelines may be affected. Due to differing screen resolutions, the colors in the template are a guide. The Pantones denoted in the artwork will be used for matching, but the colors of the final product may have a max variance of 5-10%. Be aware that small text or details may infill when products are produced.

|           | Pouch Will Cover |                  |
|-----------|------------------|------------------|
| 1