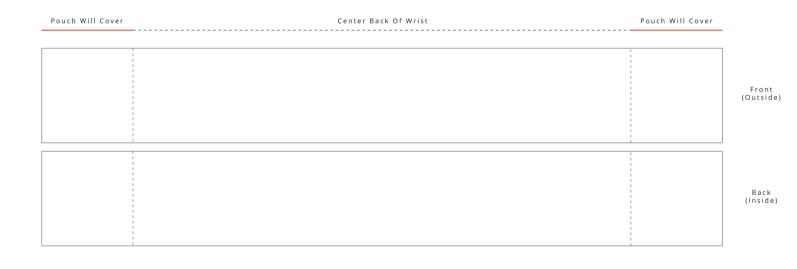

## **RFID Elastic XBand**

Woven Pouch on Full Color Print Band 25x180mm [1x7"] Medium

## **Template Key**

- ----- = Cut Line (25x180mm)
- ----- = Safe Zone (25x130mm)
- ----- = Design Will Not Be Visible