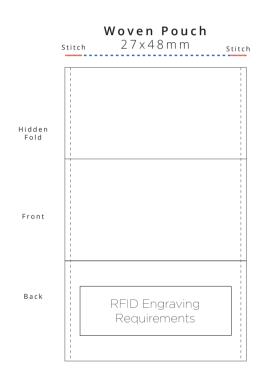

## **RFID Elastic XBand**

Woven Pouch on Full Color Print Band 25x180mm [1x7"] Medium

## **Template Key**

- ----- = Cut Line (25x180mm)
- ----- = Safe Zone (25x130mm)
- ----- = Design Will Not Be Visible