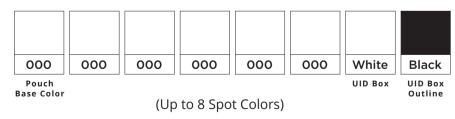

## **RFID Elastic XBand**

Woven Pouch on Full Color Print Band 25x180mm [1x7"] Medium

## **Template Key**

- ----- = Cut Line (25x180mm)
- ----- = Safe Zone (25x130mm)
- ----- = Design Will Not Be Visible





## **Woven Pouch Colors**



Wristband Print



## Please Note

By submitting your approval of the order & artwork, you are accountable & agree all the details on the order & artwork are accurate to your requests. Once we receive your mandatory email approval, production will begin. If you make any changes to the order after your approval, you will be financially responsible for what has been produced & timelines may be affected. Due to differing screen resolutions, the colors in the template are a guide. The Pantones denoted in the artwork will be used for matching, but the colors of the final product may have a max variance of 5-10%. Be aware that small text or details may infill when produced.