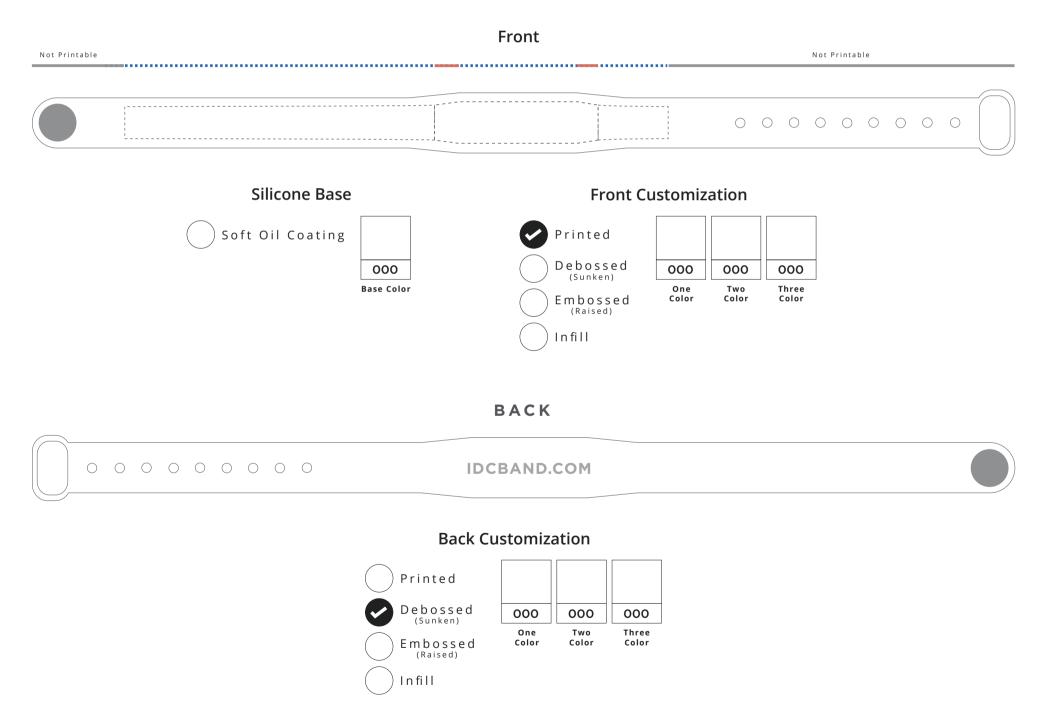

## **RFID Silicone Wristband**

Slimline Adjustable 260mm [10.25"]

## **Template Key**

Please Not

By submitting your approval of the order & artwork, you are accountable & agree all the details on the order & artwork are accurate to your requests. Once we receive your mandatory email approval, production will begin. If you make any changes to the order after your approval, you will be financially responsible for what has been produced & timelines may be affected. Due to differing screen resolutions, the colors in the template are a guide. The Pantones denoted in the artwork will be used for matching, but the colors of the final product may have a max variance of 5-10%. Be aware that small text or details may infill when products are produced.