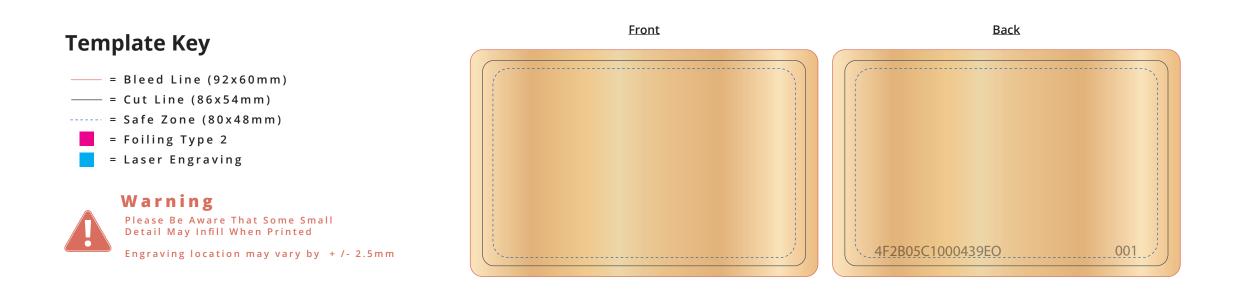

## Please Note

By submitting your approval of the order & artwork, you are accountable & agree all the details on the order & artwork are accurate to your requests. Once we receive your mandatory email approval, production will begin. If you make any changes to the order after your approval, you will be financially responsible for what has been produced & timelines may be affected. Due to differing screen resolutions, the colors in the template are a guide. The Pantones denoted in the artwork will be used for matching, but the colors of the final product may have a max variance of 5-10%. Be aware that small text or details may infill when produced.