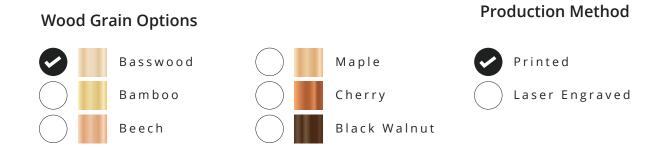

## **RFID Card**

Wood 85.5x54mm [2.1x3.3"]





## Please Note

By submitting your approval of the order & artwork, you are accountable & agree all the details on the order & artwork are accurate to your requests. Once we receive your mandatory email approval, production will begin. If you make any changes to the order after your approval, you will be financially responsible for what has been produced & timelines may be affected. Due to differing screen resolutions, the colors in the template are a guide. The Pantones denoted in the artwork will be used for matching, but the colors of the final product may have a max variance of 5-10%. Be aware that small text or details may infill when produced.

## White Underlay Before Printing

Makes colors more vivid and reduces appearance of woodgrain