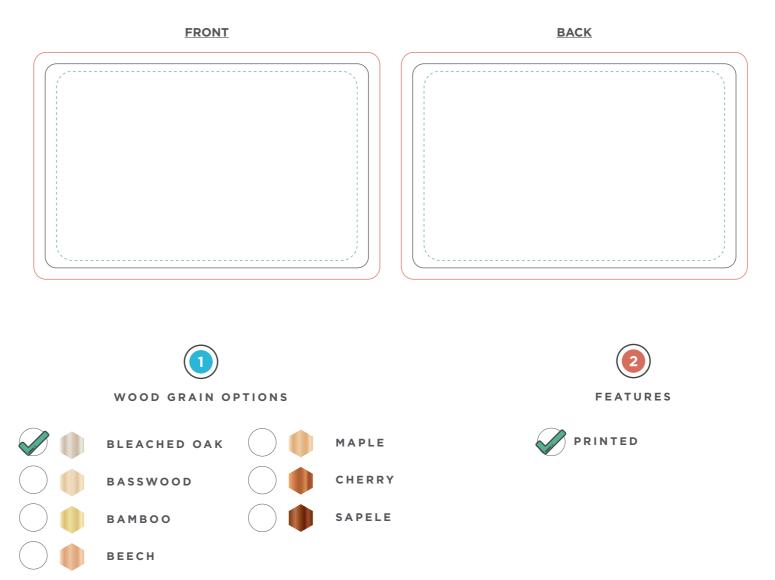

## RFID PREMIUM WOODEN KEYCARD

## $85.5 \times 54 \text{ mm}$

By submitting your approval of the order & artwork, you are accountable & agree all the details on the order & artwork are accurate to your requests. Once we receive your mandatory email approval, production will begin. If you make any changes to the order after your approval, you will be financially responsible for what has been produced & timelines may be affected. Due to differing screen resolutions, the colors in the template are a guide. The Pantones denoted in the artwork will be used for matching, but the colors of the final product may have a max variance of 5-10%.

= 3 milimeter BLEED (91.5x60 milimeters)

= CUTTER LINE (85.5x54 milimeters)

= SAFE ZONE (79.5x50 milimeters)