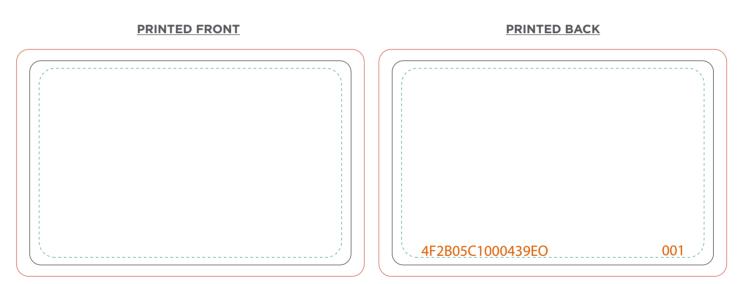

= 3 milimeter BLEED (92x60 milimeters)

= CUTTER LINE (86x54 milimeters)

= SAFE ZONE (80x50 milimeters)