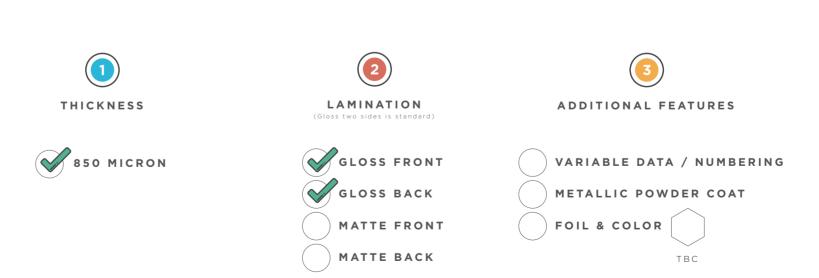

## **KEYCARD**

## Hard PVC 86x54mm

By submitting your approval of the order & artwork, you are accountable & agree all the details on the order & artwork are accurate to your requests. Once we receive your mandatory email approval, production will begin. If you make any changes to the order after your approval, you will be financially responsible for what has been produced & timelines may be affected. Due to differing screen resolutions, the colors in the template are a guide. The Pantones denoted in the artwork will be used for matching, but the colors of the final product may have a max variance of 5-10%.

= 3 milimeter BLEED (92x60 milimeters)

= CUTTER LINE (86x54 milimeters)

= SAFE ZONE (80x50 milimeters)