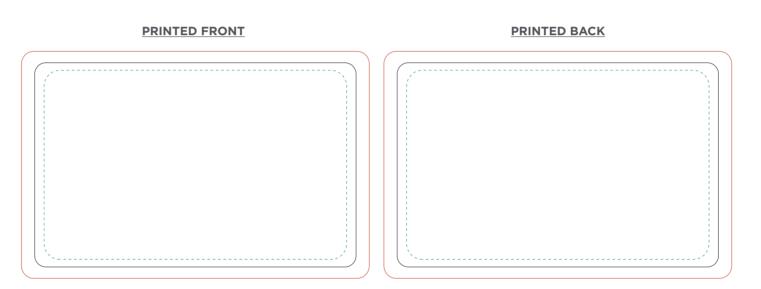

= 3 milimeter BLEED (92x60 milimeters)

= CUTTER LINE (86x54 milimeters)

= SAFE ZONE (80x50 milimeters)