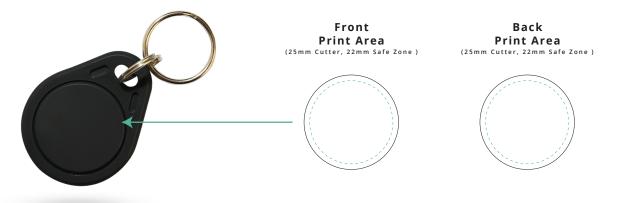

## **RFID Fob**

Classic Hard ABS Plastic





## Print Color (Up to 3 spot colors)





Please Note

By submitting your approval of the order & artwork, you are accountable & agree all the details on the order & artwork are accurate to your requests. Once we receive your mandatory email approval, production will begin. If you make any changes to the order after your approval, you will be financially responsible for what has been produced & timelines may be affected. Due to differing screen resolutions, the colors in the template are a guide. The Pantones denoted in the artwork will be used for matching, but the colors of the final product may have a max variance of 5-10%. Be aware that small text or details may infill when products are produced.