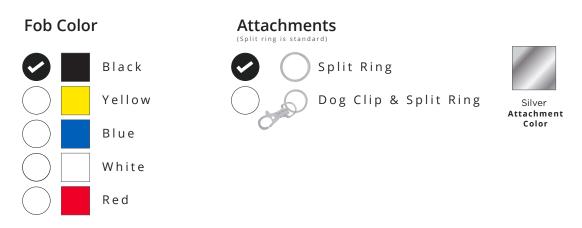

## **RFID Fob**

Classic Hard ABS Plastic





## Print Color (Up to 3 spot colors)





Please Note

By submitting your approval of the order & artwork, you are accountable & agree all the details on the order & artwork are accurate to your requests. Once we receive your mandatory email approval, production will begin. If you make any changes to the order after your approval, you will be financially responsible for what has been produced & timelines may be affected. Due to differing screen resolutions, the colors in the template are a guide. The Pantones denoted in the artwork will be used for matching, but the colors of the final product may have a max variance of 5-10%. Be aware that small text or details may infill when products are produced.