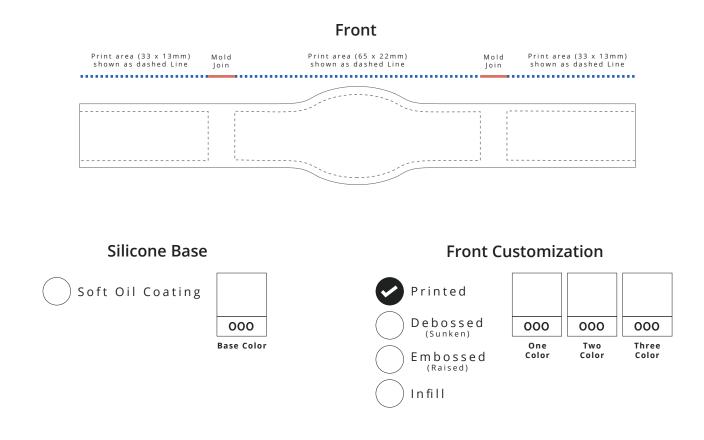

## **RFID Silicone Wristband**

Oval Face 45mmØ (~145mm) [1.75″Ø (~5.75″)] - Child

## **Template Key**

----- = Safe Zones ----- = Print Areas ----- = Print May Be Distorted