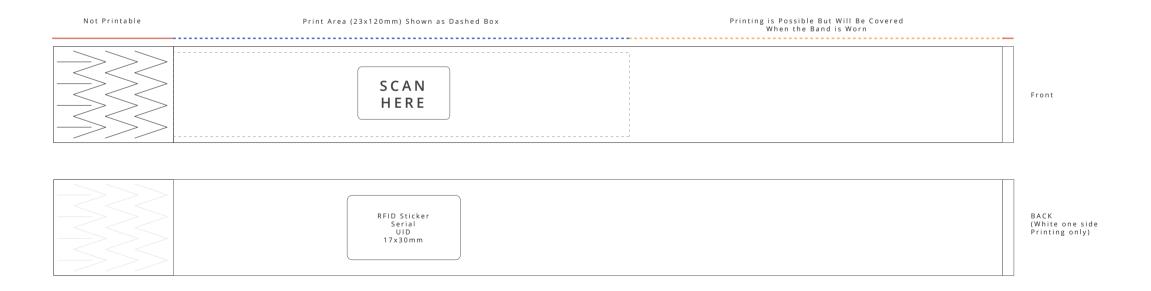

## RFID Chroma Wristband

1 Inch Wide Full Color Print 1x9.8" [25.4x251mm]

## **Template Key**

- ---- = Total Product Cut Line (25.4x251mm)
  - = Printable Area (25.4x219.25mm)
- ----- = Safe Zone (23x120mm)
- ----- = Area Will Be Covered When Band is Worn (23x98.5mm)
- ---- = Not Printable