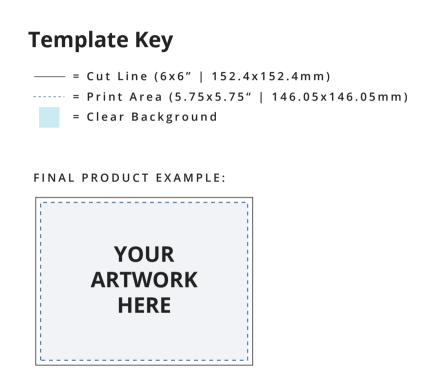

## Non RFID Windshield Sticker

Transparent Cling | Tamper Proof with Kiss Cuts 6x6" [152.4x152.4mm]

RFID Sticker Placement Can Be Moved Up And Down Vertically But Must Remain Centered Horizontally Within The Safe Zone