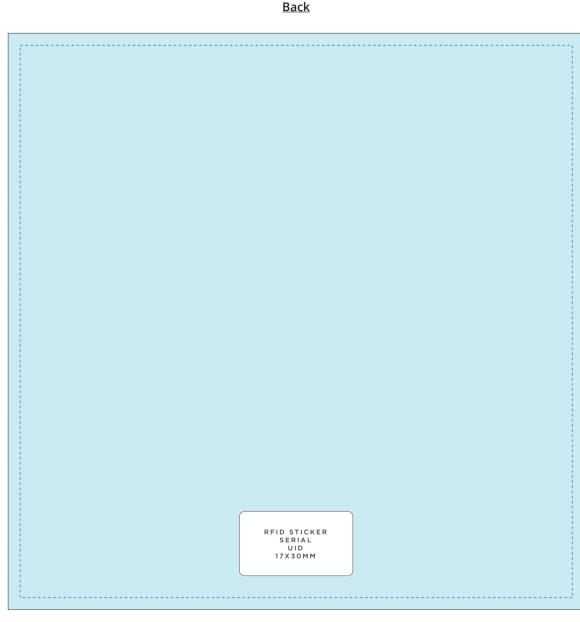

## Non RFID Windshield Sticker

Transparent Cling | Tamper Proof with Kiss Cuts 6x6" [152.4x152.4mm]

RFID Sticker Placement Can Be Moved Up And Down Vertically But Must Remain Centered Horizontally Within The Safe Zone