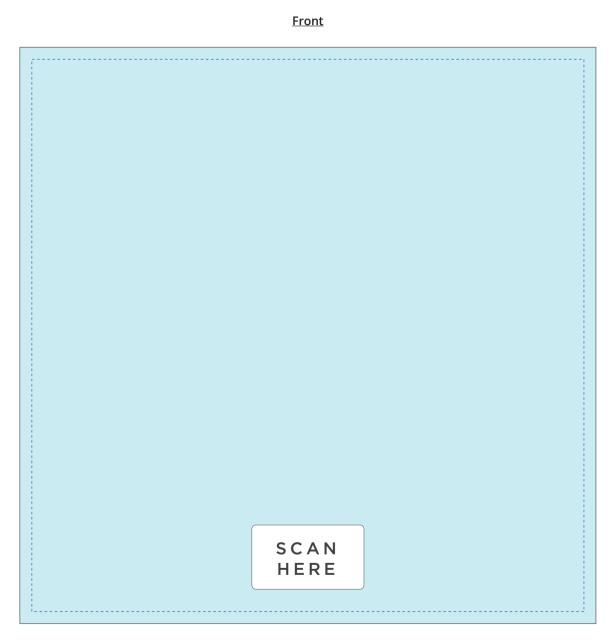

## Non RFID Windshield Sticker

Transparent Cling | Tamper Proof with Kiss Cuts 6x6" [152.4x152.4mm]

RFID Sticker Placement Can Be Moved Up And Down Vertically But Must Remain Centered Horizontally Within The Safe Zone