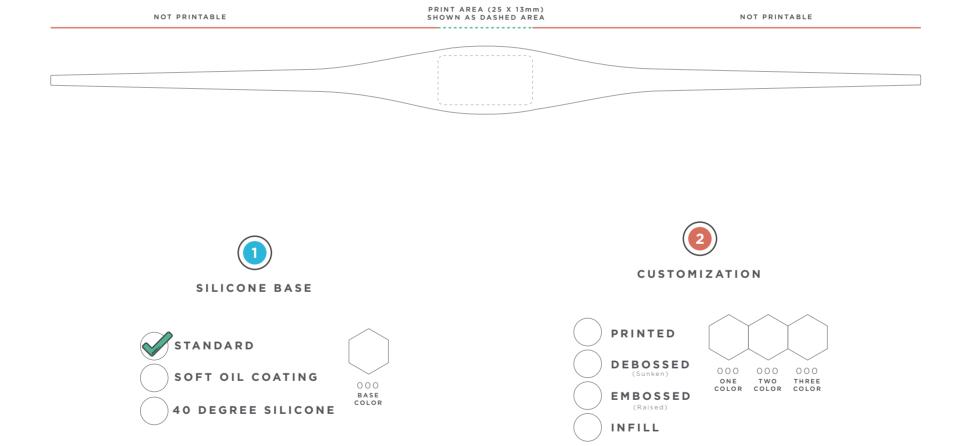

## RFID SILICONE WRISTBAND

Oblate Face Mini 74mmØ (~230mm) - Large

By submitting your approval of the order & artwork, you are accountable & agree all the details on the order & artwork are accurate to your requests. Once we receive your mandatory email approval, production will begin. If you make any changes to the order after your approval, you will be financially responsible for what has been produced & timelines may be affected. Due to differing screen resolutions, the colors in the template are a guide. The Pantones denoted in the artwork will be used for matching, but the colors of the final product may have a max variance of 5-10%.

Imprint location may vary up to 2-4mm.