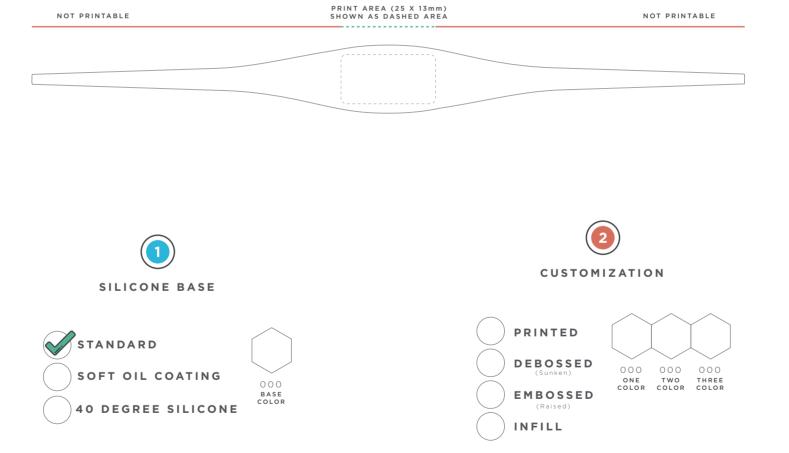

## RFID SILICONE WRISTBAND

Oblate Face Mini 60mmØ (~205mm) - Medium

By submitting your approval of the order & artwork, you are accountable & agree all the details on the order & artwork are accurate to your requests. Once we receive your mandatory email approval, production will begin. If you make any changes to the order after your approval, you will be financially responsible for what has been produced & timelines may be affected. Due to differing screen resolutions, the colors in the template are a guide. The Pantones denoted in the artwork will be used for matching, but the colors of the final product may have a max variance of 5-10%.

Imprint location may vary up to 2-4mm.