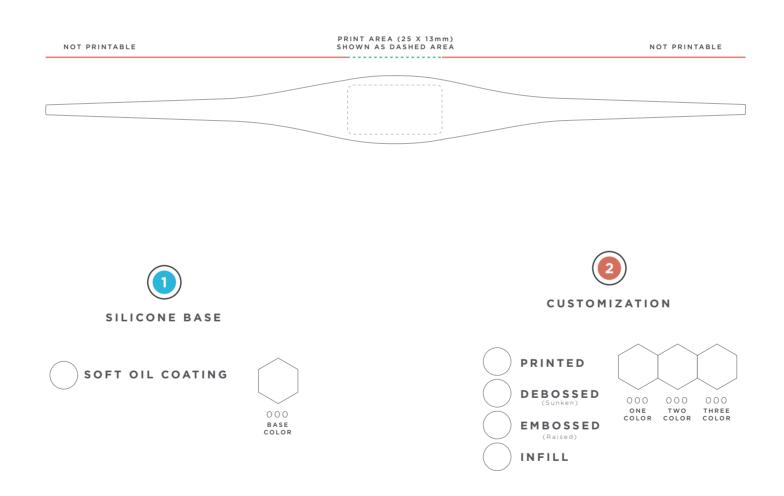

## **RFID SILICONE WRISTBAND** Oblate Face Mini 55mmØ (~185mm) - Small

By submitting your approval of the order & artwork, you are accountable & agree all the details on the order & artwork are accurate to your requests. Once we receive your mandatory email approval, production will begin. If you make any changes to the order after your approval, you will be financially responsible for what has been produced & timelines may be affected. Due to differing screen resolutions, the colors in the template are a guide. The Pantones denoted in the artwork will be used for matching, but the colors of the final product may have a max variance of 5-10%.

Imprint location may vary up to 2-4mm.