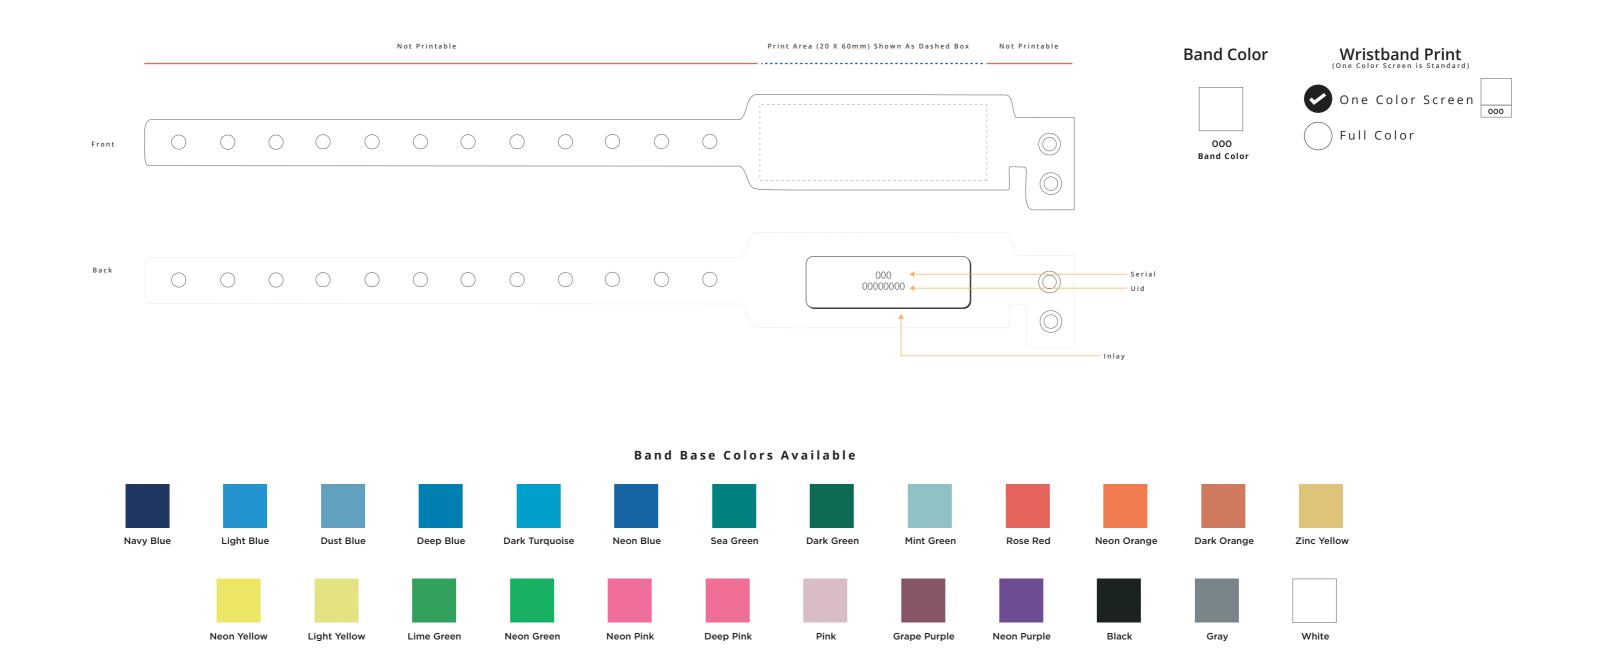

## **Template Key**

- ---- = Total Product Cut Line (19x220mm)
- ----- = Printable Area (15x168mm)
- ---- = Safe Zone (15x100mm)
- ---- = Not Printable

## Please Note

By submitting your approval of the order & artwork, you are accountable & agree all the details on the order & artwork are accurate to your requests. Once we receive your mandatory email approval, production will begin. If you make any changes to the order after your approval, you will be financially responsible for what has been produced & timelines may be affected. Due to differing screen resolutions, the colors in the template are a guide. The Pantones denoted in the artwork will be used for matching, but the colors of the final product may have a max variance of 5-10%. Be aware that small text or details may infill when products are produced.