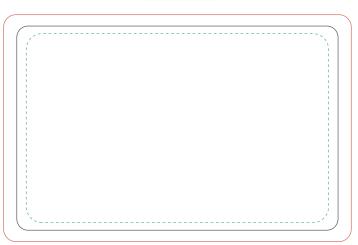

# **Template Key**

—— = Bleed Line (92x60mm) —— = Cut Line (86x54mm) ----- = Safe Zone (80x48mm)

**Printed Front** 