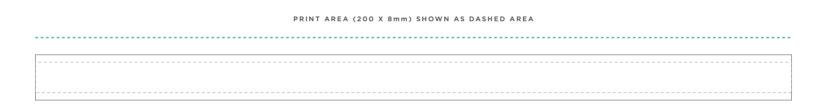

## Silicone Wristband

Adult 12x200mm [1/2x7.9"]

## **Template Key**

= Print Area = Safe Zone

Please Note

By submitting your approval of the order & artwork, you are accountable & agree all the details on the order & artwork are accurate to your requests. Once we receive your mandatory email approval, production will begin. If you make any changes to the order after your approval, you will be financially responsible for what has been produced & timelines may be affected. Due to differing screen resolutions, the colors in the template are a guide. The Pantones denoted in the artwork will be used for matching, but the colors of the final product may have a max variance of 5-10%. Be aware that small text or details may infill when products are produced.