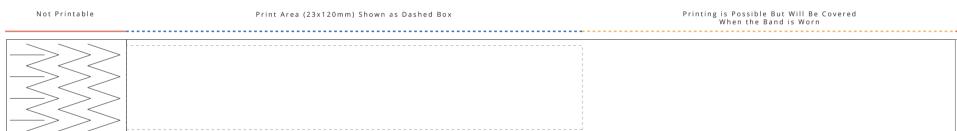

## **Template Key**

- ----- = Total Product Cut Line (25.4x251mm)
- ------ = Printable Area (25.4x219.25mm)
- ----- = Safe Zone (23x120mm)
- ----- = Area Will Be Covered When Band is Worn
- = Not Printable